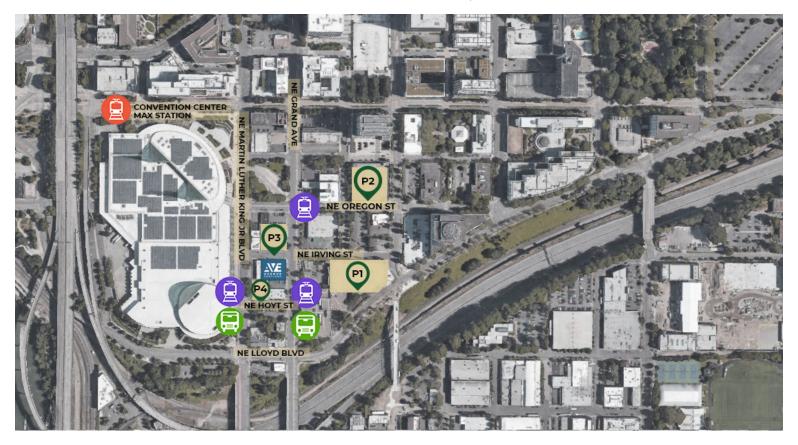

## **PARKING OPTIONS**

Metro Parking Garage - 670 NE 7th Ave

## First come first serve guest parking (80 spots available)

- · One block east of AVENUE
- Multi-level covered and uncovered parking garage with with access to ~120 spaces total
- P2

Liberty Centre Parking Garage - 657 NE Oregon St

- · Two blocks northeast of AVENUE
- · Multi-level covered parking garage

Umpqua Bank Parking Lot - 717 NE Grand Ave

- · VIP Parking only (Platinum sponsors)
- · Directly across NE Irving St from AVENUE
- Public parking is available from 5pm 8am on weekdays and all hours on weekends
- · ~35 spaces; pay station is located on the lot

Public Parking Lot - 429 NE Hoyt St

# Lot for complimentary parking passes (Gold sponsors)

- · One block southwest of AVENUE
- · ~30 spaces; pay station is located on the lot

## Street Parking

 Metered street parking is available for 2 hour and 5 hour periods. Pay through Parking Kitty pay stations and app

## Portland Streetcar

- A Loop: NE Oregon & Grand One block northeast of AVENUE
- A Loop: NE MLK and Hoyt Two blocks southwest of AVENUE
- B Loop: at NE Grand and Hoyt One block southeast of AVENUE

#### **TriMet Buses**

- Line 6: NE Grand and Hoyt One block southeast of AVENUE
- Line 6 at NE MLK and Hoyt Two blocks southwest of AVENUE

#### MAX Light Rail

- Convention Center MAX Station 777 NE Martain Luther King Jr Blvd
- · MAX Blue, Green, and Red Lines
- · 0.2 mile north of AVENUE